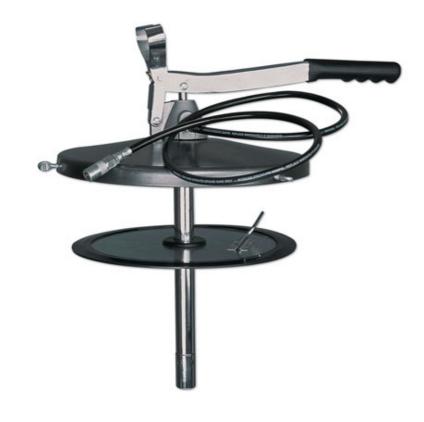

## High Pressure Grease Pump for 12.5kg Buckets

High pressure grease pump for use with 12.5kg buckets. Steel construction with aluminium cast head and solid steel pumping chamber.

## **Additional Information**

- Steel construction with aluminium cast head and solid steel pumping chamber.
- 3500psi. •
- Supplied with bucket cover, rubber lined follower plate, 48" (1220mm) flexible grease hose with 4 jaw professional coupler. •
- Includes carrying handle, ideal for use where power is not available. •